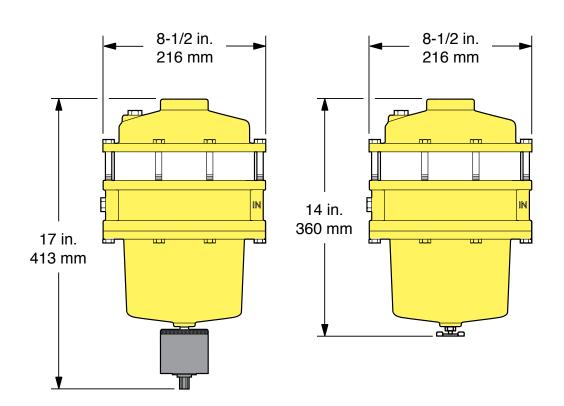

| SPECIFICATIONS   |                                                              |  |  |  |
|------------------|--------------------------------------------------------------|--|--|--|
| Maximum pressure | 150 psi                                                      |  |  |  |
| Rated flow       | 80 scfm @ 100 psig; 2265 l/min @ 7 Kg/cm2; 136 m3/hr @ 7 bar |  |  |  |
| Connections      | 1" NPT                                                       |  |  |  |
| Filter type      | Dual cartridge coalescing elements                           |  |  |  |
| Housing          | Aluminum                                                     |  |  |  |
| Sump             | Aluminum                                                     |  |  |  |
| Efficiency       | 99.98% @ 0.1 micron                                          |  |  |  |
| Weight           | 15.0 lb/7 kg                                                 |  |  |  |